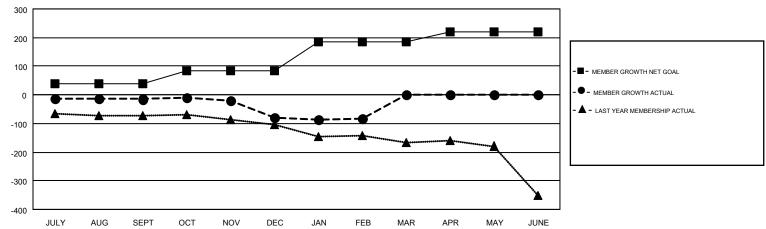

## GMT MONTHLY MEMBERSHIP PROGRESS REPORT

Results as of: 2/28/2019

**LOCATION: OREGON** 

Multiple District 36

**HOWARD HUDSON** GMT CA 1

|               | Club          | S         |               | Members               |                           |                         |                                                    |  |
|---------------|---------------|-----------|---------------|-----------------------|---------------------------|-------------------------|----------------------------------------------------|--|
|               | RESULTS FOR   | 2018-2019 |               | RESULTS FOR 2018-2019 |                           |                         |                                                    |  |
| QUARTER       | NEW CLUB GOAL | NEW CLUBS | DROPPED CLUBS | QUARTER               | MEMBER GROWTH NET<br>GOAL | MEMBER GROWTH<br>ACTUAL | DROPPED<br>MEMBERS ACTUAL<br>(including transfers) |  |
| JULY/AUG/SEPT | 1             | 0         | 2             | JULY/AUG/SEPT         | 40                        | 82                      | 77                                                 |  |
| OCT/NOV/DEC   | 2             | 0         | 0             | OCT/NOV/DEC           | 43                        | 97                      | 148                                                |  |
| JAN/FEB/MAR   | 4             | 0         | 0             | JAN/FEB/MAR           | 103                       | 67                      | 54                                                 |  |
| APR/MAY/JUNE  | 1             | 0         | 0             | APR/MAY/JUNE          | 33                        | 0                       | 0                                                  |  |

## GOALS AND ACTUAL MEMBERS CUMULATIVE

| DROPPED CLUBS: 2  DROPPED MEMBERS |          | 76 CLUBS OF 140 ADDED 1 OR MORE<br>NEW MEMBERS | GENDER DISTI<br>MALE<br>FEMALE  | RIBUTION<br>2,078 (61.83%)<br>1,283 (38.17%) |     |
|-----------------------------------|----------|------------------------------------------------|---------------------------------|----------------------------------------------|-----|
| DECEASED                          | 32       | CLICK HERE FOR CUMULATIVE                      | TOTAL FAMILY UNIT MEMBERS       |                                              | 839 |
| CLUB CANCELLED OTHER              | 5<br>242 | MEMBERSHIP DATA                                | FAMILY MEMBERS PAYING HALF DUES |                                              | 430 |
| TOTAL                             | 279      |                                                | DOLG                            |                                              |     |