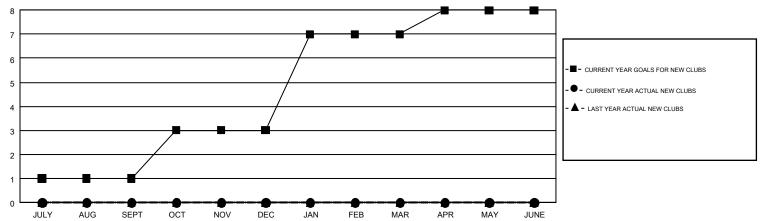

## GMT MONTHLY MEMBERSHIP PROGRESS REPORT

Results as of: 2/28/2019

**LOCATION: OREGON** 

Multiple District 36

**HOWARD HUDSON** GMT CA 1

|               | Club          | S         |               | Members               |                           |                         |                                                    |  |
|---------------|---------------|-----------|---------------|-----------------------|---------------------------|-------------------------|----------------------------------------------------|--|
|               | RESULTS FOR   | 2018-2019 |               | RESULTS FOR 2018-2019 |                           |                         |                                                    |  |
| QUARTER       | NEW CLUB GOAL | NEW CLUBS | DROPPED CLUBS | QUARTER               | MEMBER GROWTH NET<br>GOAL | MEMBER GROWTH<br>ACTUAL | DROPPED<br>MEMBERS ACTUAL<br>(including transfers) |  |
| JULY/AUG/SEPT | 1             | 0         | 2             | JULY/AUG/SEPT         | 40                        | 82                      | 77                                                 |  |
| OCT/NOV/DEC   | 2             | 0         | 0             | OCT/NOV/DEC           | 43                        | 97                      | 148                                                |  |
| JAN/FEB/MAR   | 4             | 0         | 0             | JAN/FEB/MAR           | 103                       | 67                      | 54                                                 |  |
| APR/MAY/JUNE  | 1             | 0         | 0             | APR/MAY/JUNE          | 33                        | 0                       | 0                                                  |  |

## GOALS AND ACTUAL NEW CLUBS CUMULATIVE